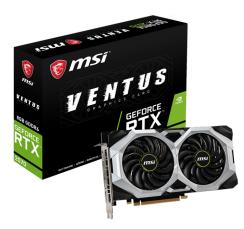

# **GeForce RTX 2070 VENTUS 8G**

### **DUAL FAN THERMAL DESIGN**

Dual fans covers more area of heatsink to take heat away more efficiently.

#### **TORX FAN 2.0**

Award-winning fan design combining two different fin designs for cool & quiet gaming.