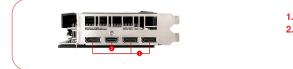

|
| 14 Gbps                                |
| 8GB GDDR6                              |
| 256-bit                                |
| DisplayPort x 3 (v1.4) / HDMI 2.0b x 1 |
| 2.2                                    |
| 175 W                                  |
| 8-pin x 1                              |
| 550 W                                  |
| 226 x 128 x 41 mm                      |
| 764 g / 1193 g                         |
| 12 API                                 |
| 4.5                                    |
| 4                                      |
| Y                                      |
| Y                                      |
| Y                                      |
| 7680x4320                              |
|                                        |

## CONNECTIONS



1. DisplayPort 2. HDMI

### **FEATURES**



### **DUAL FAN THERMAL DESIGN**

Dual fans covers more area of heatsink to take heat away more efficiently.

#### **TORX FAN 2.0**

Award-winning fan design combining two different fin designs for cool & quiet gaming.

#### Solid Black Backplate

Increases toughness of the card to prevent bending while complementing the sleek MSI GAMING design.

#### **MSI Afterburner**

The ultimate overclocking software with advanced control options and real-time hardware monitor.

#### **VR Ready**

Certified to provide the performance required for a smooth experience in your VR adventures.

#### NVIDIA G-SYNC™



Gives you more of what you want in a gaming experience. Incredibly smooth, tear-free gameplay at refresh rates up to 240 Hz.

the latest

check fo