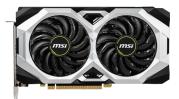

### **DUAL FAN THERMAL DESIGN**

Dual fans covers more area of heatsink to take heat away more efficiently.

#### **TORX FAN 2.0**

Award-winning fan design combining two different fin designs for cool & quiet gaming.